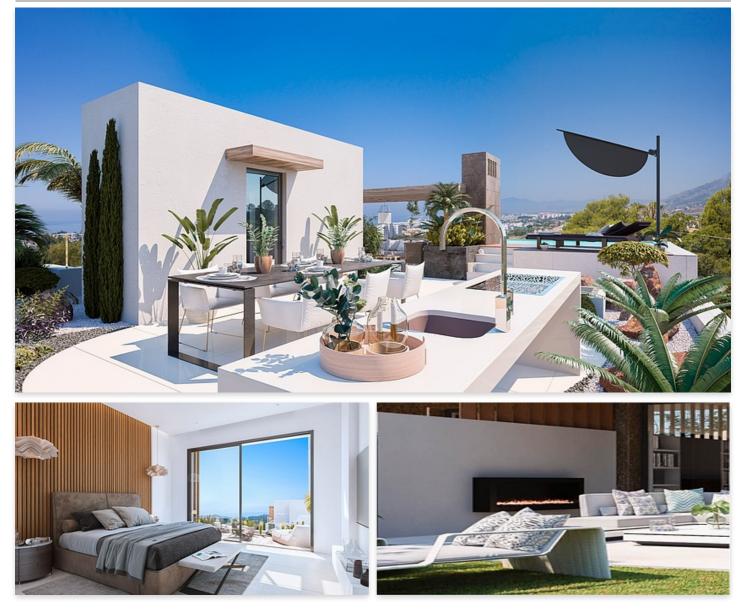

## Location: Marbella

The development is a complex of 27 terraced and semi-detached houses finished to an excellent standard.

Thanks to the gradient of the plot, the houses have been arranged in staggered lines guaranteeing impressive and clear views of the sea from each one of the projected houses.

The project has 2 types of houses, terraced and semi-detached with 4 and 5 bedrooms, with a basement, ground and first floors and a solarium which includes a private pool with stunning sea views.

The garage area is located underground with a single access for vehicles from the public road and so avoids traffic in the urbanization.

The urbanization has an outdoor swimming pool for community use and large gardens and access roads to each home.