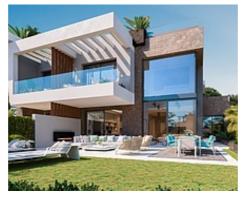

## Location: Marbella

The development is a complex of 27 terraced and semi-detached houses finished to an excellent standard.

Thanks to the gradient of the plot, the houses have been arranged in staggered lines guaranteeing impressive and clear views of the sea from each one of the projected houses.

The project has 2 types of houses, terraced and semi-detached with 4 and 5 bedrooms, with a basement, ground and first floors and a solarium which includes a private pool with stunning sea views.

The garage area is located underground with a single access for vehicles from the public road and so avoids traffic in the urbanization.