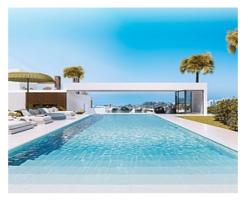

The project has 2 types of houses, terraced and semi-detached with 4 and 5 bedrooms, with a basement, ground and first floors and a solarium which includes a private pool with stunning sea views.

The garage area is located underground with a single access for vehicles from the public road and so avoids traffic in the urbanization.

The urbanization has an outdoor swimming pool for community use and large gardens and access roads to each home.