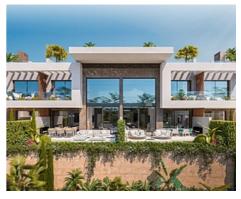

The urbanization has an outdoor swimming pool for community use and large gardens and access roads to each home.

The development has a gym that is accessed from the upper terrace floor of the community area. The gym has a Turkish bath, sauna, massage room, in addition to the bathrooms, one of which is adapted for people with reduced mobility.