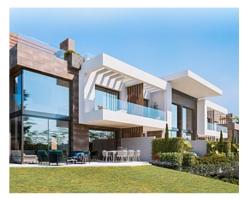

## Location: Marbella

The development is a complex of 27 terraced and semi-detached houses finished to an excellent standard.

Thanks to the gradient of the plot, the houses have been arranged in staggered lines guaranteeing impressive and clear views of the sea from each one of the projected houses.

The project has 2 types of houses, terraced and semi-detached with 4 and 5 bedrooms, with a basement, ground and first floors and a solarium which includes a private pool with stunning sea views.

The garage area is located underground with a single access for vehicles from the public road and so avoids traffic in the urbanization.

The urbanization has an outdoor swimming pool for community use and large gardens and access roads to each home.